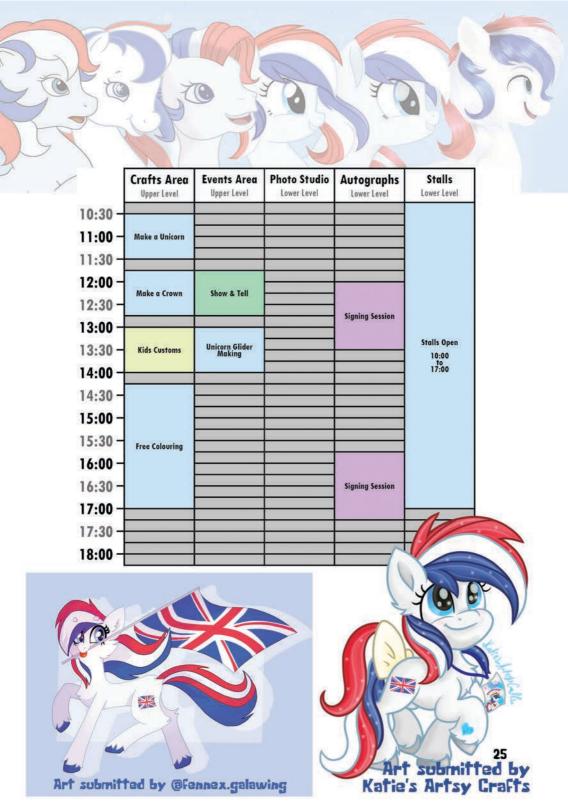

| \      | Crafts Area Upper Level             | Events Area<br>Upper Level  | Photo Studio<br>Lower Level | Autographs<br>Lower Level | Stalls<br>Lower Level         |  |
|--------|-------------------------------------|-----------------------------|-----------------------------|---------------------------|-------------------------------|--|
| 0:30   |                                     |                             |                             |                           |                               |  |
| 1:00 - |                                     |                             |                             |                           |                               |  |
| 1:30   |                                     |                             |                             |                           |                               |  |
| :00 -  | Free Colouring /<br>Bracelet Making | Kids Pass the Parcel        |                             |                           |                               |  |
| :30 -  |                                     |                             |                             | Signing Session           |                               |  |
| :00    |                                     |                             |                             | organing session          |                               |  |
| :30 -  | Kids Customs                        |                             |                             |                           |                               |  |
| :00    |                                     |                             |                             |                           | Stalls Open<br>10:00          |  |
| :30 -  | Make a Unicorn                      |                             |                             |                           | 18:00                         |  |
| :00 -  | make a omtorn                       |                             |                             |                           |                               |  |
| :30    |                                     |                             |                             |                           |                               |  |
| :00 -  | Free Colouring /<br>Bracelet Making | Unicorn<br>Glider<br>Making |                             |                           |                               |  |
| :30    |                                     | 16                          |                             |                           |                               |  |
| :00    |                                     |                             |                             |                           |                               |  |
| :30 -  | Blindbag<br>Painting                | Kids<br>Pinch a Parcel      |                             |                           |                               |  |
| :00    | Painting                            |                             | Fursuit Meet &<br>Photo Op  |                           |                               |  |
| :30    |                                     | Adults<br>Pinch a Parcel    | Риото Ор                    |                           |                               |  |
| :00    |                                     |                             |                             |                           |                               |  |
| :30 -  |                                     |                             |                             | C A                       |                               |  |
| :00 -  | Free Colouring                      |                             | 90                          | B                         | rt submitted<br>V Axe Zee Plu |  |
| :30 -  |                                     |                             |                             |                           | Zee Plu                       |  |
| :00 -  |                                     |                             |                             |                           |                               |  |
| :30 -  |                                     |                             |                             | En                        |                               |  |
| :00 -  |                                     |                             |                             |                           |                               |  |
| :30 -  |                                     |                             |                             | 3                         |                               |  |
| :00 +  |                                     |                             | w                           |                           | 1                             |  |